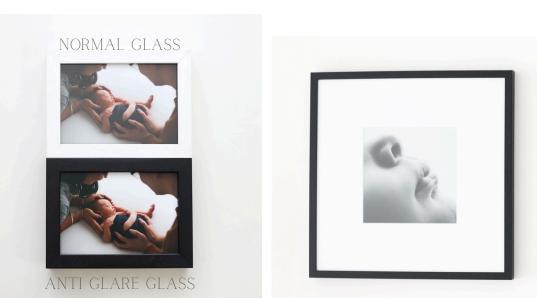

Many simple frame options available, from a modern black to classic oak, with different thicknesses to choose from.

All frames come with a normal glass with the option to upgrade to anti glare. Anti glare glass reflects any natural and artificial light, giving your print a deeper pop of colour and contrast, making it easier to view and admire your images.