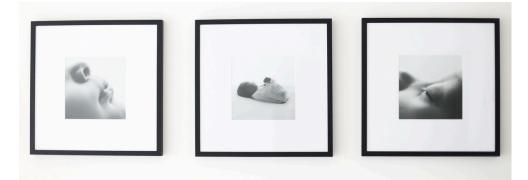

### FRAMED WALL ART

Wall art is a great way to display your images around your home as much as a statement as you wish!

l offer a range of bespoke frames all of which are handmade, due to this advantage if you require a size that isn't in my guide, please let me know and I can simply give you a quote.

Many simple frame options available, from a modern black to classic oak, with different thicknesses to choose from.

All frames come with a normal glass with the option to upgrade to anti glare. Anti glare glass reflects any natural and artificial light, giving your print a deeper pop of colour and contrast, making it easier to view and admire your images.