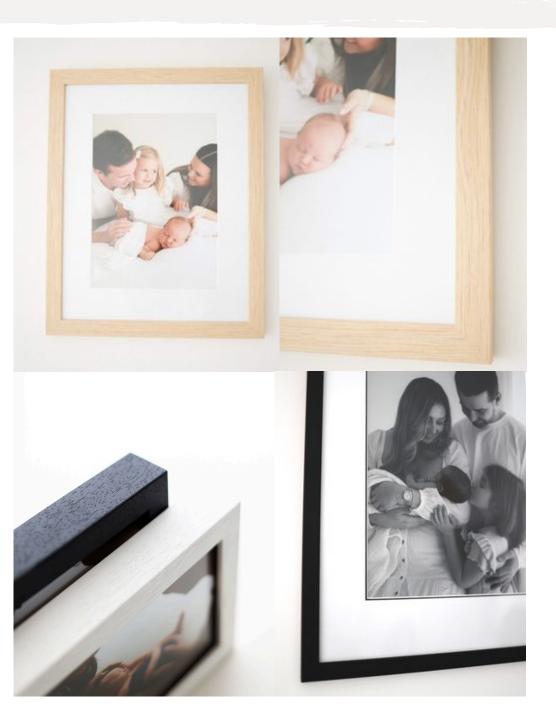

### FRAMED WALL ART

Wall art is a great way to display your images around your home as much as a statement as you wish!

l offer a range of bespoke frames all of which are handmade, due to this advantage if you require a size that isn't in my guide, please let me know and I can simply give you a quote.

Another option whilst ordering your frame is to upgrade from a single mount to a double. All frames come with a white single mount around 2 and a half inches around your print. Upgrading to a double mount will give your print more depth resulting in the appearance looking more grand and expensive. Examples of single mount below and double mount are on next page.